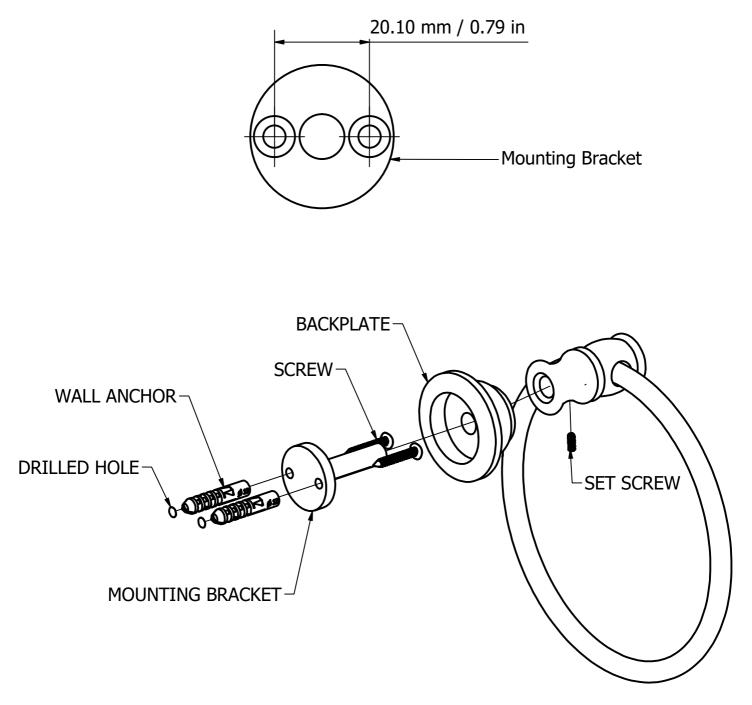

## (Step1: Drill Holes in Wall for screws or screw anchors and attached Mounting Bracket to Wall

Determine your desired location for installation and make a mark for the location of the mounting bracket. Remove mounting Bracket from backplate by loosening set screw in backplate as pictured below. Place center hole of mounting bracket over mark made above. Make 2 marks where mounting screws will be placed as shown below. Drill hole at each of the marks. (You may substitute other style mounting anchors or screws if desired). Place anchors into the holes made. Slip backplate and post onto mounting bracket. After straightening the post into position, tighten the set screw to secure.